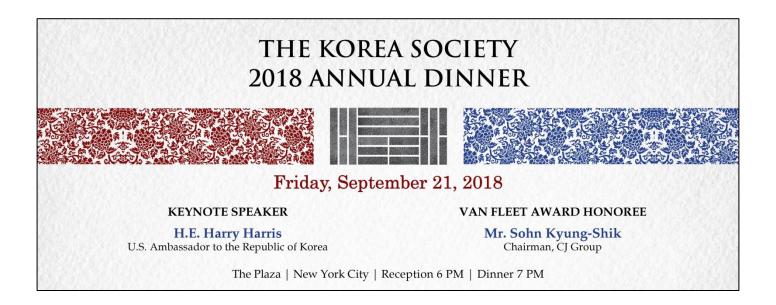

## Friday, September 21, 2018

| DINNER COMMITTEE                                                             | □ LEADER (\$100,000) □ BENEFACTOR (\$50,000) □ PATRON (\$30,000)   |  |  |
|------------------------------------------------------------------------------|--------------------------------------------------------------------|--|--|
| TABLE SPONSOR                                                                | □ SPONSOR (\$20,000) □ DONOR (\$15,000)                            |  |  |
| INDIVIDUAL                                                                   | □ PATRON COUPLE (\$5,000) □ PATRON (\$3,000) □ CONTRIBUTOR (\$750) |  |  |
| ADVERTISEMENT                                                                | □ FULL-PAGE (\$10,000) □ HALF-PAGE (\$5,000)                       |  |  |
| lacksquare I am unable to attend but would like to make a contribution of \$ |                                                                    |  |  |